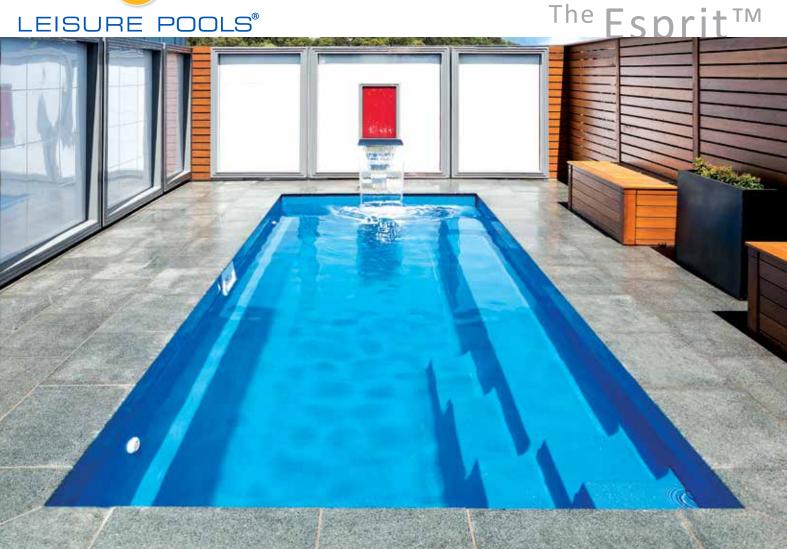

The Esprit<sup>m</sup> is a generous 18' 8" long pool with enough space to swim and relax with a flat bottom depth that is under five feet.

The Esprit<sup>™</sup> includes a long bench seat running down the length of the pool for convenient access and exit or to relax upon. The bench design also allows you to install The Esprit<sup>™</sup> in very tight spaces next to the house or a boundary fence.

The Esprit<sup>™</sup> is the perfect pool to have swim jets installed which allow you the benefit of swimming in a smaller space. It presents you with a rectangular corridor that invites leisurely swimming and exercise or the ability to add an exciting design element to your outdoor living environment.