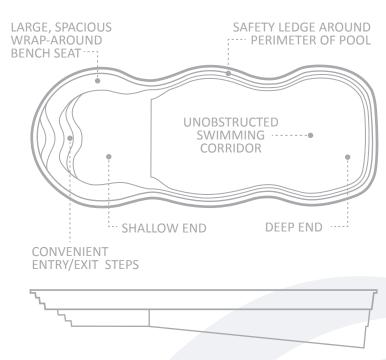

The versatility of The Caribbean™ cannot be overstated in its ability to satisfy homeowners' needs. It maintains a large wraparound bench at the shallow end, offering a great play area for children or ample seating for adults. The wide entry steps allow easy access to the bench area as well as the swimming pool floor.

With the deep end only reaching 6' 4", The Caribbean™ provides a more gradual descent as you move into the deep end. Now, you not only have plenty space to stand, but also a larger area to play water games, such as volleyball or basketball. Whether it is having fun in the water with your family, or hosting a pool party, this pool is ideal to accommodate any situation.