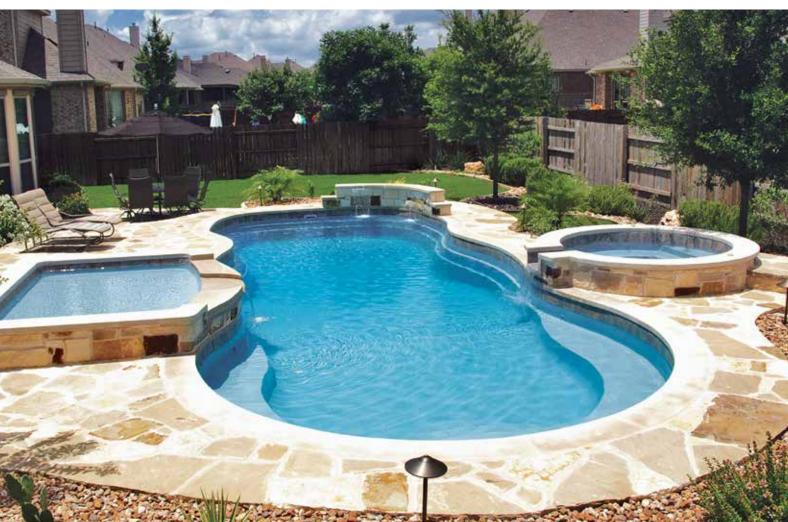

## The Caribbean™

The Caribbean<sup>m</sup> style pool is modeled to match The Mediterranean<sup>m</sup> in almost every way, but has been modified to stand at 6' 4" at its deepest depth.

Leisure Pools® designers created this model with hope of providing homeowners with the opportunity to build the backyard paradise they have always dreamed of. Whether you have a have large family that loves playing games in the water, or simply enjoy playing the host — entertaining guests, friends and family — The Caribbean™ is the perfect pool to help you make it happen.

The versatility of The Caribbean™ cannot be overstated in its ability to satisfy homeowners' needs. It maintains a large wraparound bench at the shallow end, offering a great play area for children or ample seating for adults. The wide entry steps allow easy access to the bench area as well as the swimming pool floor.

With the deep end only reaching 6' 4", The Caribbean™ provides a more gradual descent as you move into the deep end. Now, you not only have plenty space to stand, but also a larger area to play water games, such as volleyball or basketball. Whether it is having fun in the water with your family, or hosting a pool party, this pool is ideal to accommodate any situation.

The flowing, free form style of The Caribbean™ will complement any setting, and can be easily incorporated into a multitude of landscape styles, conforming to suit your aesthetic tastes.

| LENGTH | WIDTH | SHALLOW END DEPTH | DEEP END DEPTH |
|--------|-------|-------------------|----------------|
| 40′    | 16′   | 4′                | 6′ 4″          |
|        |       |                   |                |