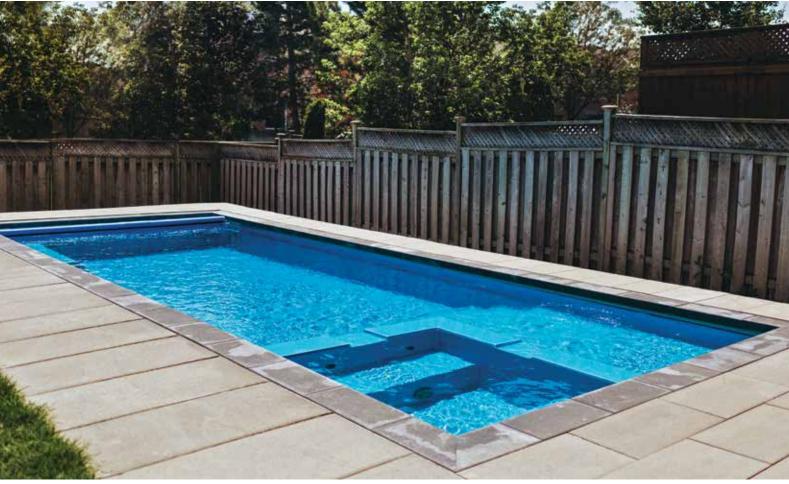

The Limitless<sup>™</sup>, by its very name, offers limitless features but yet, it will fit into almost any backyard! Designed off our highly sought after model, The Ultimate<sup>™</sup>, The Limitless<sup>™</sup> offers all of the features of The Ultimate<sup>™</sup> but is reduced in width to 12' 6" and is available in both a 26' and 30' version. The reduced width enables this feature-packaged pool to fit into backyards where space is limited.

The Limitless<sup>™</sup> offers a full size built-in square spa that integrates seamlessly into the overall pool design. The built-in spa has the option to either run off the pool filtration system or operate through a separate filtration system and heating unit. The spa has some clever overflow channels with two spillover ledges, through which water cascades into the pool, creating a beautiful waterfall effect.

The Limitless<sup>™</sup> has a splash deck at the shallow end of the pool that is ideal for fun and relaxation for all members of the family. The kids love playing in the shallow water, especially the young ones. The splash deck has a broad entry step onto the splash deck and then from the splash deck down into the pool making entry and exit into the pool easy.

In the deep end, The Limitless<sup>™</sup> offers a deep end swim out bench and entry and exit step for swimmers. The depth of The Limitless<sup>™</sup> enables even the tallest of swimmers to get a decent swim and the deep end area is ideal for swimming and playing water games.