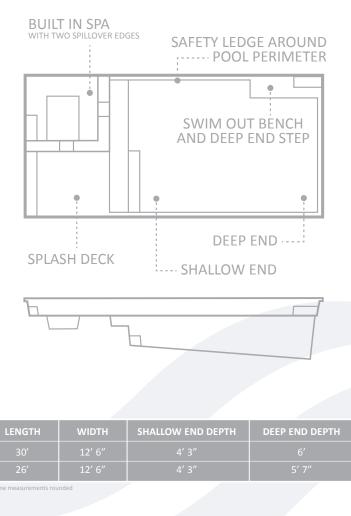

The Limitless<sup>™</sup>, by its very name, offers limitless features but yet, it will fit into almost any backyard! Designed off our highly sought after model, The Ultimate<sup>™</sup>, The Limitless<sup>™</sup> offers all of the features of The Ultimate<sup>™</sup> but is reduced in width to 12' 6" and is available in both a 26' and 30' version. The reduced width enables this feature-packaged pool to fit into backyards where space is limited.

The Limitless<sup>™</sup> offers a full size built-in square spa that integrates seamlessly into the overall pool design. The built-in spa has the option to either run off the pool filtration system or operate through a separate filtration system and heating unit. The spa has some clever overflow channels with two spillover ledges, through which water cascades into the pool, creating a beautiful waterfall effect.

The Limitless<sup>™</sup> has a splash deck at the shallow end of the pool that is ideal for fun and relaxation for all members of the family. The kids love playing in the shallow water, especially the young ones. The splash deck has a broad entry step onto the splash deck and then from the splash deck down into the pool making entry and exit into the pool easy.

In the deep end, The Limitless<sup>™</sup> offers a deep end swim out bench and entry and exit step for swimmers. The depth of The Limitless<sup>™</sup> enables even the tallest of swimmers to get a decent swim and the deep end area is ideal for swimming and playing water games.