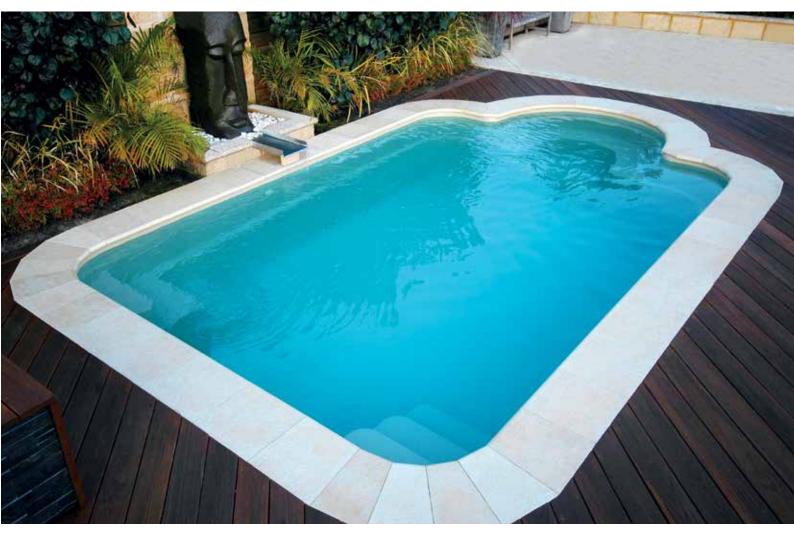

## FACT SHEET The Courtyard Roman<sup>™</sup>

As its name implies, The Courtyard Roman<sup>™</sup> is the ideal centerpiece for that stunning courtyard setting. These days swimming pools are not just being seen as something great to swim in but also something great to look at.

With the Leisure Pools<sup>®</sup> Courtyard Roman<sup>™</sup> as your starting point, just imagine the many interesting courtyard scenes that could be created around it.

Here is a pool that not only looks good, but also can be packed with features. This pool is ideal for a swim jet system with the jets being located between the two sets of steps at the shallow end. Swim jets will enable you to get a good work out swimming against the water rushing past you.

At the other end, in the curved seating area, you can install spa jets and even seat aeration to create that massaging hydrotherapy effect you get in a spa. The main body of the pool is great for playing games or simply relaxing and cooling off on hot summer days.