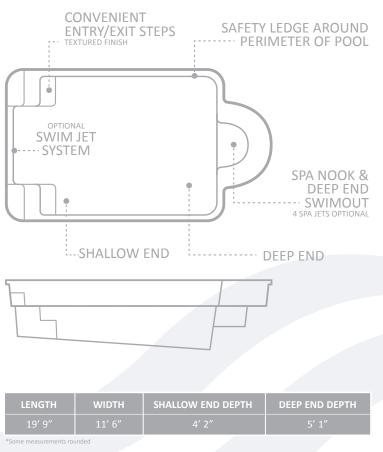

With the Leisure Pools<sup>®</sup> Courtyard Roman<sup>™</sup> as your starting point, just imagine the many interesting courtyard scenes that could be created around it.

Here is a pool that not only looks good, but also can be packed with features. This pool is ideal for a swim jet system with the jets being located between the two sets of steps at the shallow end. Swim jets will enable you to get a good work out swimming against the water rushing past you.

At the other end, in the curved seating area, you can install spa jets and even seat aeration to create that massaging hydrotherapy effect you get in a spa. The main body of the pool is great for playing games or simply relaxing and cooling off on hot summer days.