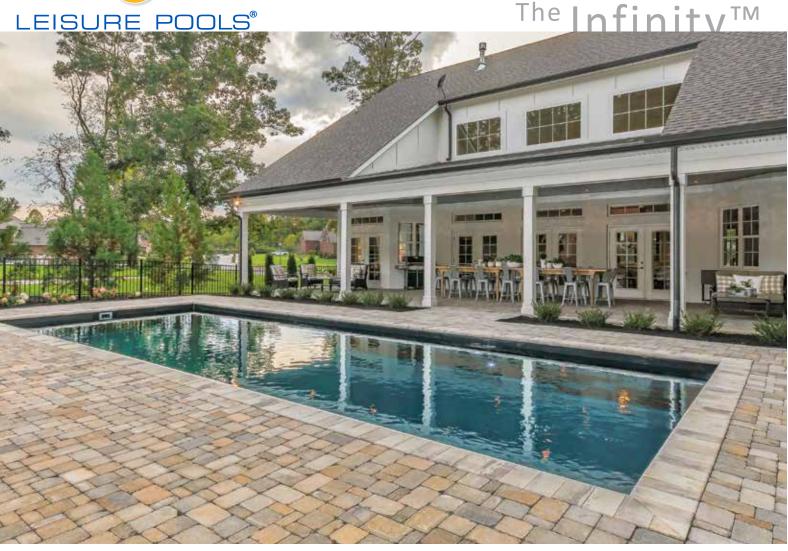

Infinity™ in Ebony Blue

"If you want me to stay sane, I need water." So said an accomplished musician who, when touring, makes sure that she is always near a swimming pool. If this fits your personality, then we suggest that you take a look at The Infinity™ which represents this sentiment of the more water, the better.

The Infinity is a classic, rectangular design that provides a clean, contemporary look. It allows for end-to-end swimming for exercise and fitness with 40 feet of length. It also features entry steps on both sides of the shallow end with accompanying benches which also makes it idea for hosting family gatherings and neighborhood pool parties.