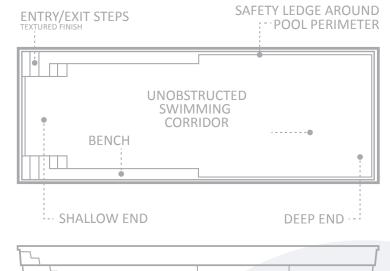

The Infinity is a classic, rectangular design that provides a clean, contemporary look. It allows for end-to-end swimming for exercise and fitness with 40 feet of length. It also features entry steps on both sides of the shallow end with accompanying benches which also makes it idea for hosting family gatherings and neighborhood pool parties.

The large bench areas on either side of the shallow end can be fitted with optional spa jets to provide both a unique water feature effect as well as providing relaxing and soothing area to sit and enjoy the pool area.

In the deep end, the pool is 8' deep and provides a generous body of water and meets the requirements to allow for a residential type 1 diving board. Truly a fantastic pool for the whole family.

| LENGTH | WIDTH  | SHALLOW END DEPTH | DEEP END DEPTH |
|--------|--------|-------------------|----------------|
| 40'    | 15′ 6″ | 4' 1"             | 8'             |