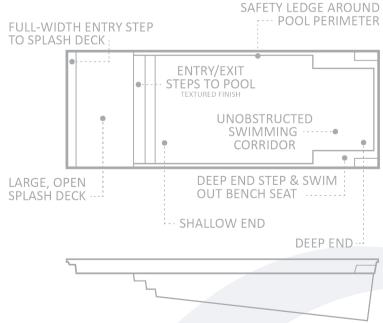

## The Summit™

The Summit<sup>™</sup> provides both style and comfort.

Based upon the popular design of the larger Pinnacle™ design, it features a full-width entry step at the shallow end that incorporates a grand splash deck area for little ones to play in, to support reclining chars or simply to relax in.

Offers a great depth variety to appeal to all levels of swimmers. Deep end seats and entry and exit steps provide an area for rest & relaxation within the pool.

Width allows for more suburban settings and more landscape accommodations.

Safety ledge encourages confidence and provides rest area for kids and less experienced swimmers while also providing additional pool frame strength.

| LENGTH | WIDTH  | SHALLOW END DEPTH | DEEP END DEPTH |
|--------|--------|-------------------|----------------|
| 35′ 0″ | 14′ 0″ | 4' 4"             | 6′ 6″          |
| 30′ 0″ | 14′ 0″ | 4' 4"             | 6′ 0″          |