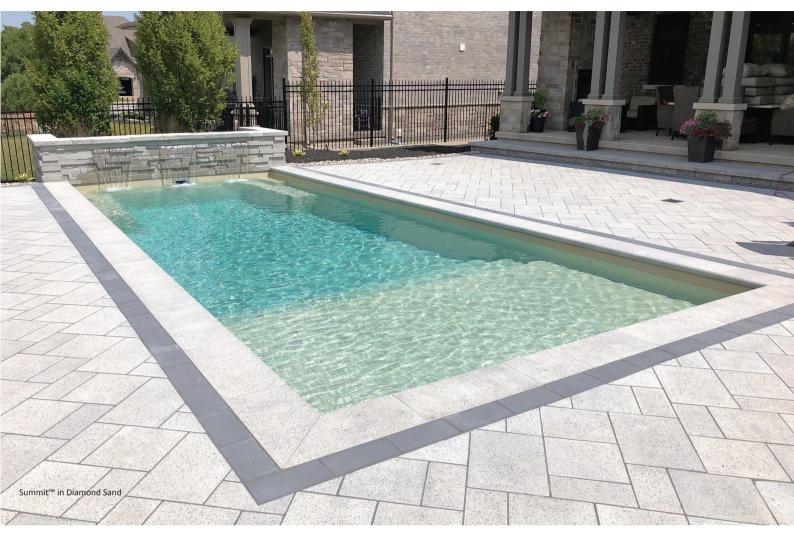

## The Summit™

The Summit<sup>™</sup> provides both style and comfort.

Based upon the popular design of the larger Pinnacle™ design, it features a full-width entry step at the shallow end that incorporates a grand splash deck area for little ones to play in, to support reclining chars or simply to relax in.

Offers a great depth variety to appeal to all levels of swimmers. Deep end seats and entry and exit steps provide an area for rest & relaxation within the pool.

Width allows for more suburban settings and more landscape accommodations.

Safety ledge encourages confidence and provides rest area for kids and less experienced swimmers while also providing additional pool frame strength.

| LENGTH | WIDTH  | SHALLOW END DEPTH | DEEP END DEPTH |
|--------|--------|-------------------|----------------|
| 35′ 0″ | 14′ 0″ | 4' 4"             | 6′ 6″          |
| 30′ 0″ | 14′ 0″ | 4' 4"             | 6′ 0″          |