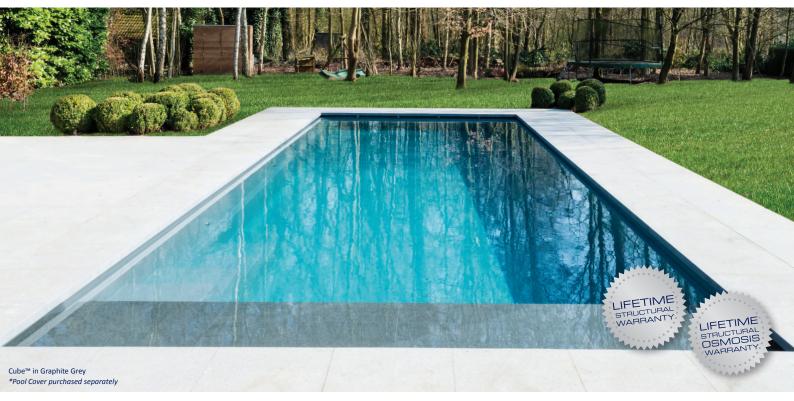

## **FACT SHEET**

Leisure Pools® is committed to innovation, style and beauty. We are introducing The Cube®, a stunning swimming pool distinguished by its sharp formal lines and contemporary design with particular attention given to functionality. This modern rectangular pool offers beautiful square edged steps that lead into an enormous unobstructed area for swimming and playing with plenty of room for exercise, relaxation or fun and games with the family.

This contemporary modern pool is packed with features from its flat bottom design, which is great for playing pool games, to its unobstructed swimming corridor, which is ideal for swimming laps. Add in its technological advancements and quite simply, The Cube™ has it all.