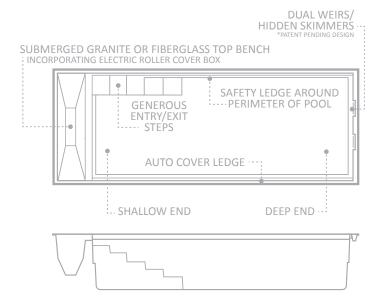

The Cube™ has a design feature of a cover box at the step end of the pool. This enables an automated cover to be installed into the cover box and the area then covered with either granite stone or composite (in the same color as the pool) to create a bench area over the cover box area. The automated cover, when activated, will extend out from behind the bench and extend down the entire length of the pool. The cover floats on the surface of the pool water providing many benefits including better insulation for heating and keeping debris out of the pool.

The Cube™ has been designed for a slatted pool cover. There are a variety of slatted pool covers available with many having the feature of being able to absorb a certain weight load of a person walking on the cover. Covers that are designed for this application, will slightly sink down to a small ledge built into the pool, just under the typical water level, so as to prevent the cover from sinking further, thus providing an additional safety feature to the pool compared to a non-covered pool.

The Cube™ offers our patent pending High Water Line design, which includes the incorporation of dual weirs and hidden skimmer boxes that allow The Cube™ to be nearly filled with water and yet still skim debris off the water surface. Once paved, The Cube™, with its innovative dual weirs, completely hides your skimmer boxes offering a unique look and feel. Any debris on your water surface magically disappears into the weirs.