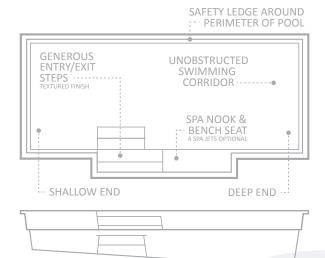

The Elegance<sup>m</sup> has a large, unobstructed swimming corridor which is perfect for swimming laps. The central step location also incorporates a generous seating area where optional spa jets can be installed to create a relaxing spa nook.

There are no unnecessary steps or benches inside the body of the pool which would cut down on swimming area.

The pool maintains pleasant depths at both ends of the pool and comes in a variety of sizes to suit almost any backyard size or location.