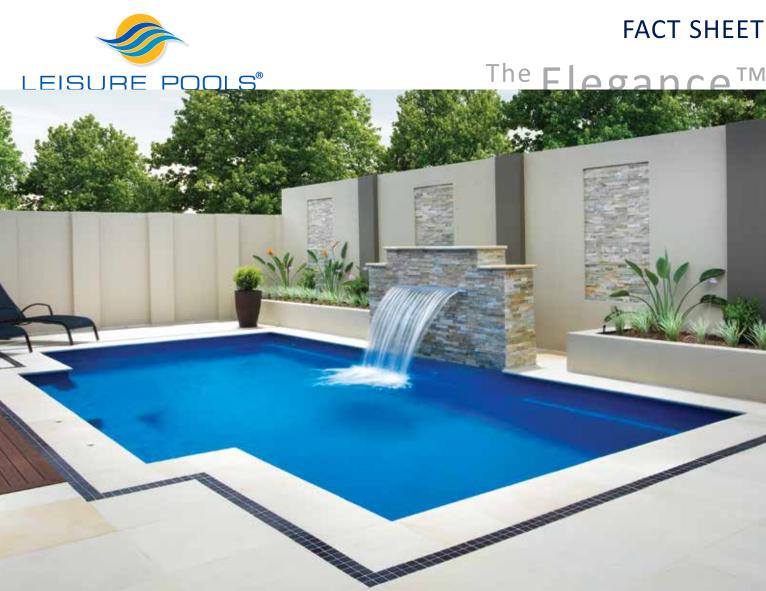

Elegance™ in Sapphire Blue

Since its introduction, the Leisure Pools<sup>®</sup> Elegance<sup>™</sup> design has changed people's perception of what a fiberglass pool can look like.

This bold and innovative design, with its ultra modern square corners and clean crisp lines, has rapidly become one of the most popular pool designs in the world.

When Leisure Pools<sup>®</sup> first commenced design work on the Elegance<sup>™</sup>, the emphasis was to not only create a new and visually stunning pool, but also one that maximized the space inside the pool where you swim.