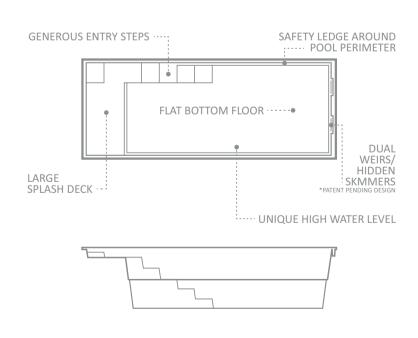

The Precision™ offers our patent pending High Water Line design, which includes the incorporation of dual weirs and hidden skimmer boxes that allow the Precision™ to be nearly filled with water and yet still skim debris off the water surface. Once paved, the Precision™, with its innovative dual weirs, completely hides your skimmer boxes offering a unique look and feel. Any debris on your water surface magically disappears into the weirs.

The Precision™ has a beautifully modern rectangular look with a large splash deck perfect for your little ones to enjoy the pool with you. A single set of stylish stairs flow graciously into your large swimming space, with a flat bottom floor which is perfect for cooling down on those lazy summer days or playing games with family and friends.