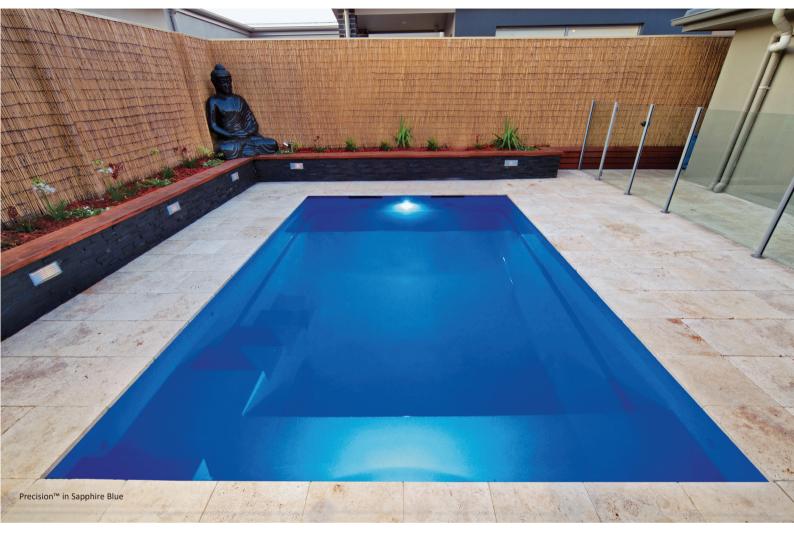

## FACT SHEET The Precision TM

European style and Australian ingenuity come together perfectly to create our newest pool, the Precision™. The Precision™ is an incredibly stylish rectangular pool packed with our latest design features. With backyards now getting smaller, we understand our customers are looking to maximize their outdoor space without comprising on quality and features. The Precision™ is the perfect pool for you taking contemporary design to new levels.

The Precision™ has a beautifully modern rectangular look with a large splash deck perfect for your little ones to enjoy the pool with you. A single set of stylish stairs flow graciously into your large swimming space, with a flat bottom floor which is perfect for cooling down on those lazy summer days or playing games with family and friends.