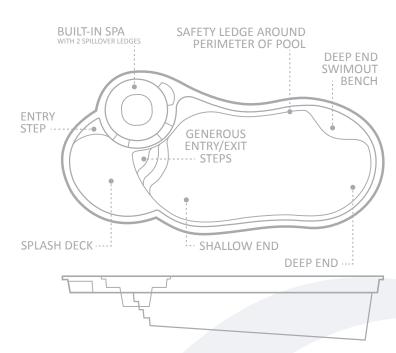

Truly a pool for the whole family, The Allure™ provides ample space to swim and play games while simultaneously providing the ideal spot for relaxing and enjoying the outdoors.

The free form splash deck is a unique feature, which provides a spacious, shallow area that is perfect for introducing younger children to the joys of swimming without fear of deep waters. For others, it becomes a relaxing oasis, in which to lounge and mingle with the family.

Adjacent to the splash deck is a large integrated spa that creates an ideal place for practicing a variety of calm and comfortable healing routines. The spa has the option of being fully heated for maximum effect, but can also be adapted to overflow through spillways into the pool.

Wide steps lead from the splash deck down to the pool floor of the shallow end. The Allure<sup>TM</sup> also has a convenient swimout bench located at the deep end of the pool, as well as a small corner step to the far side of the spa.