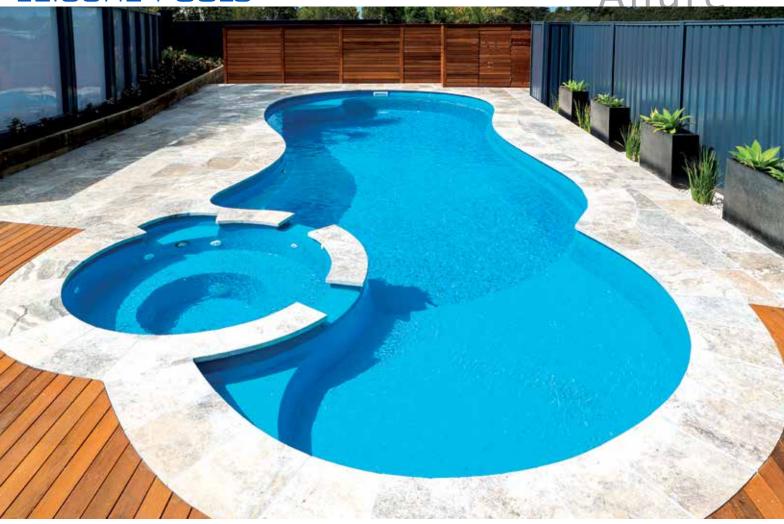

## The Allure TM

Allure™ in Crystal Blue

Combining practical features into a beautiful package is the ultimate goal of great design. The Allure™ blends free-flowing curves with a large comfortable spa and a spacious splash deck, all to create one luxurious swimming pool.

Truly a pool for the whole family, The Allure™ provides ample space to swim and play games while simultaneously providing the ideal spot for relaxing and enjoying the outdoors.

The free form splash deck is a unique feature, which provides a spacious, shallow area that is perfect for introducing younger children to the joys of swimming without fear of deep waters. For others, it becomes a relaxing oasis, in which to lounge and mingle with the family.

Adjacent to the splash deck is a large integrated spa that creates an ideal place for practicing a variety of calm and comfortable healing routines. The spa has the option of being fully heated for maximum effect, but can also be adapted to overflow through spillways into the pool.

Wide steps lead from the splash deck down to the pool floor of the shallow end. The Allure<sup>TM</sup> also has a convenient swimout bench located at the deep end of the pool, as well as a small corner step to the far side of the spa.