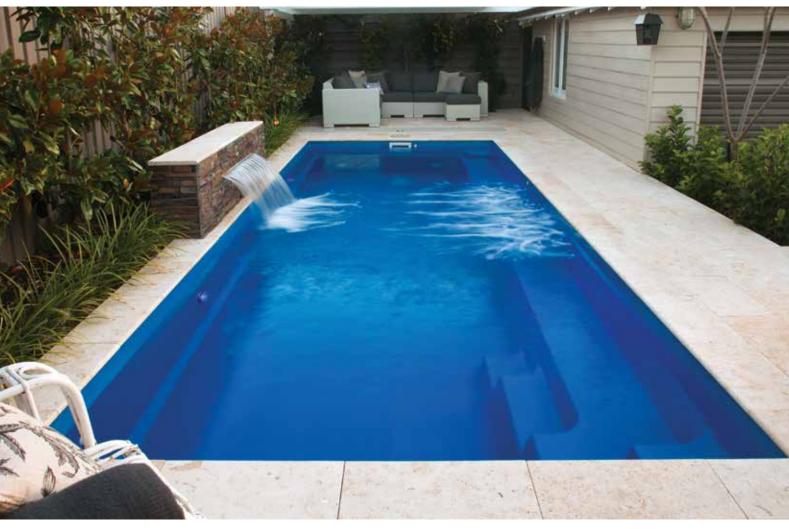

## The Harmony TM

In harmony with your home, in harmony with your landscape, in harmony with your lifestyle...Leisure Pools® has created The Harmony™ range with the ability to adapt perfectly into any situation. Leisure Pools®, having received a strong demand from our customers for a modern, clean-lined architectural design, developed The Harmony™ to satisfy this demand.

The Harmony™ is a simple, rectangular swimming pool with square corners that provides you with a sleek, modern design. This model includes a spacious bench that runs the entire length of the pool, providing direct access to the entry/exit steps that lead down to the pool floor, or the single steps in or out of the pool itself.

By having the full length bench and steps on one side of the pool, the design allows the deepest part of the pool to be well away from any house foundations. This can often allow the pool to be set closer to the home, a great benefit for backyards with limited space for a pool.