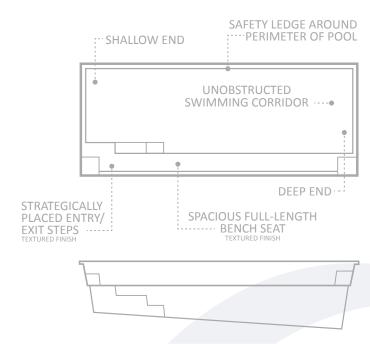

The Harmony™ is a simple, rectangular swimming pool with square corners that provides you with a sleek, modern design. This model includes a spacious bench that runs the entire length of the pool, providing direct access to the entry/exit steps that lead down to the pool floor, or the single steps in or out of the pool itself.

The Harmony™ was created as a pool with deeper depths, ensuring even the tallest of people can have an enjoyable swim. It is its width, however, that enables it to fit comfortably within many home blocks.

By having the full length bench and steps on one side of the pool, the design allows the deepest part of the pool to be well away from any house foundations. This can often allow the pool to be set closer to the home, a great benefit for backyards with limited space for a pool.