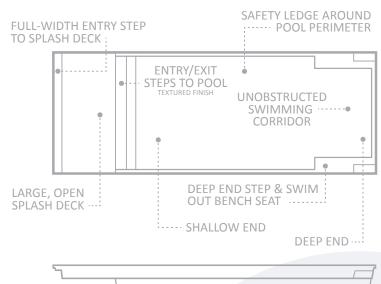

The result is the collaboration of expansive planes and a modern design that speaks volumes of its potential in both landscaping opportunities and range of activities.

The Pinnacle™ features a full width entry step at the shallow end providing access to a grand splash deck area for little ones to play or large reclining chairs to be located. The full width entry step gives flexibility in the placement of the pool in relation to the house to provide optimum entry and exit into the pool.

The Pinnacle™ has good depths in the deep end providing even the tallest of swimmers a good swim area. The deep end also has a deep end swim out for relaxation and entry / exit steps on either side providing great access for swimmers.