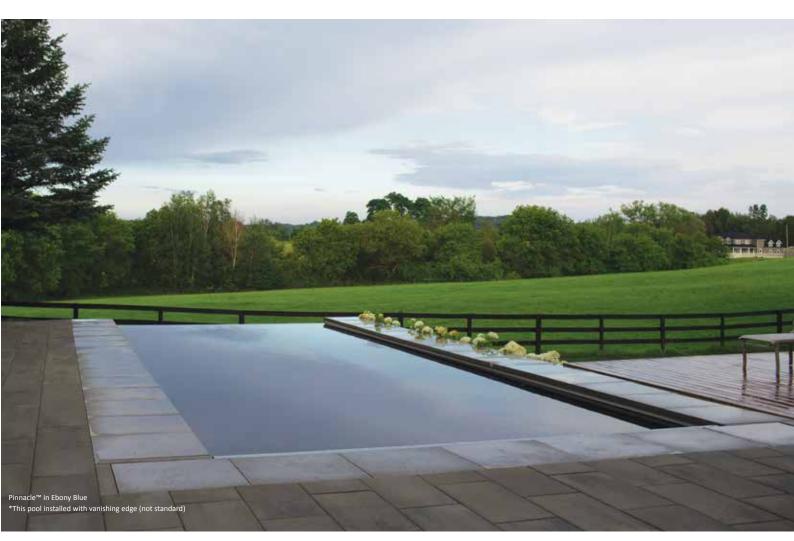

## The Pinnacle™

The embodiment of space has been redefined by the creation of The Pinnacle™. On the drawing board, Leisure Pools® wanted to push forward the idea behind The Ultimate™ and take the elements to a new level.

The result is the collaboration of expansive planes and a modern design that speaks volumes of its potential in both landscaping opportunities and range of activities.

The Pinnacle™ features a full width entry step at the shallow end providing access to a grand splash deck area for little ones to play or large reclining chairs to be located. The full width entry step gives flexibility in the placement of the pool in relation to the house to provide optimum entry and exit into the pool.

Over all, Leisure Pools® is proud to push the boundaries of swimming pool innovation and present to you the most expansive rectangular pool in our line to date. Delightfully clean in design, and perfectly practical in nature, The Pinnacle™ is a one of a kind pool for your dream backyard.