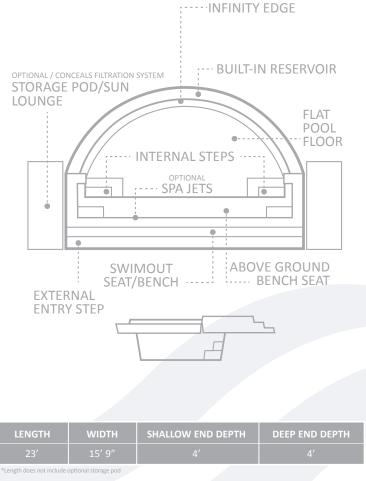

The Horizon<sup>™</sup> will fit perfectly on awkward sloping sites or into a deck where you thought a pool was just not possible. The flatbottom floor is ideal whether you are looking to take a relaxing dip or play games with your friends and family. This ingeniously created swimming pool incorporates patent pending design and innovation technologies to encapsulate the transition from in-ground to out-of-ground.

The Horizon<sup>™</sup> features a recirculating water system in which water flows over the infinity edge, then cascades into its own built-in reservoir before being returned to the pool. A fullwidth bench provides seating in the water, where optional spa jets can be added to enhance your experience.

Optional storage compartments can be added to the pool to conveniently house its filtration equipment out of sight. The compartments not only protect your equipment, but also facilitates the pumps and filters to operate more efficiently due to closer proximity to the pool. The compartments double as lounge seats for relaxing in the sun without having to be in the water.