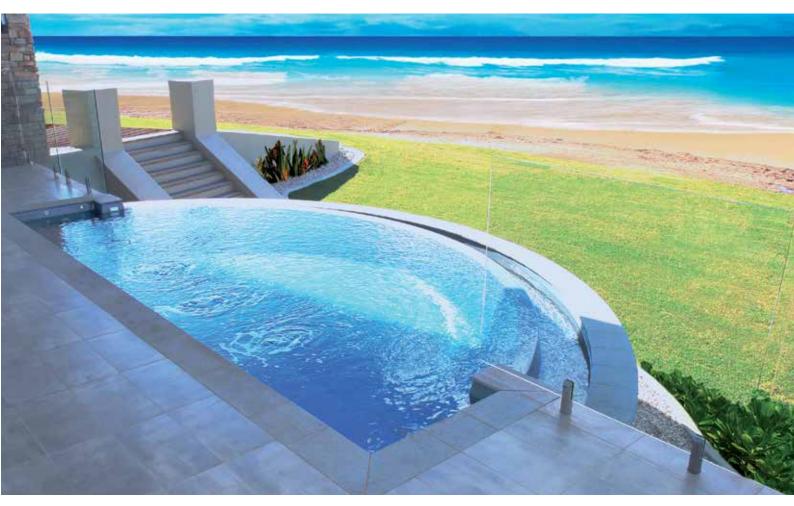

## FACT SHEET <sup>The</sup> Horizon<sup>™</sup>

Welcome to the dawn of a new era in swimming pools. The Horizon<sup>M</sup> is unlike any other composite pool being produced in the world today.

The pool features a stunning infinity-edge, causing water to seemingly disappear into the horizon. Whether it is a beautiful panoramic view or your own backyard creation, The Horizon<sup>™</sup> allows water, earth and nature to combine.

The Horizon<sup>™</sup> will fit perfectly on awkward sloping sites or into a deck where you thought a pool was just not possible. The flatbottom floor is ideal whether you are looking to take a relaxing dip or play games with your friends and family. This ingeniously created swimming pool incorporates patent pending design and innovation technologies to encapsulate the transition from in-ground to out-of-ground.

The Horizon<sup>™</sup> features a recirculating water system in which water flows over the infinity edge, then cascades into its own built-in reservoir before being returned to the pool. A fullwidth bench provides seating in the water, where optional spa jets can be added to enhance your experience.