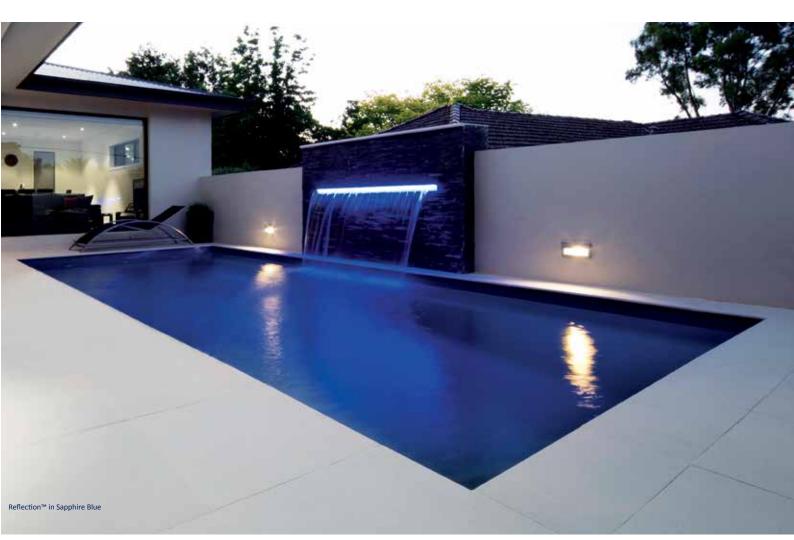

## FACT SHEET The Reflection™

The Reflection<sup>™</sup> is one of the sharpest designs from Leisure Pools<sup>®</sup>, and is a pool that many would consider to be "simply perfect." With the shapes and sizes of home lots constantly evolving, The Reflection<sup>™</sup> offers not only versatility in terms of placement on your block, but also a classic structure that will suit any home, while maintaining the practicality that you expect from a swimming pool.

The Reflection<sup>™</sup> is simple and elegant, featuring square corners that epitomize contemporary design, which lends itself to unlimited landscaping options that will reflect your aesthetic style.