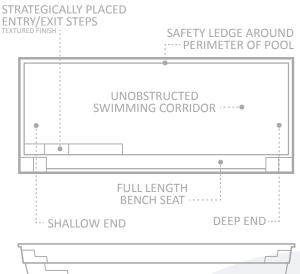

This stylish rectangular swimming pool has entry steps perfectly positioned at both ends of the pool with a bench seat that runs the length, capable of accommodating a variety of activities without compromising swimming space.

The full-length bench and steps on one side of the pool ensures the deepest part of the pool is located away from any house foundations. This can often allow the pool to be situated closer to the home which is a great benefit where space for a pool is limited.