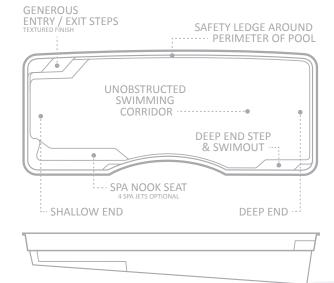

The Moroccan<sup>™</sup> is generous in size and stylish in looks and will give your family the lifestyle you have always desired. Through clever design all steps, benches and seating have been kept clear of the center corridor to provide unobstructed end to end swimming.

Instead of just one entry point, The Moroccan<sup>™</sup> provides three — two near the shallow end, located on either side of the pool, and one in the deep area. With the convenience of always having an entry/exit point nearby, this allows for versatility of pool placement in relation to your house or outside entertainment area.

The Moroccan<sup>™</sup> provides ample seating areas around the pool with a swim out bench and step at the deep end, as well as a generous corner seating area at the shallow end. Optional spa jets and seat aeration may be installed, making this the perfect spot to sit back and relax.