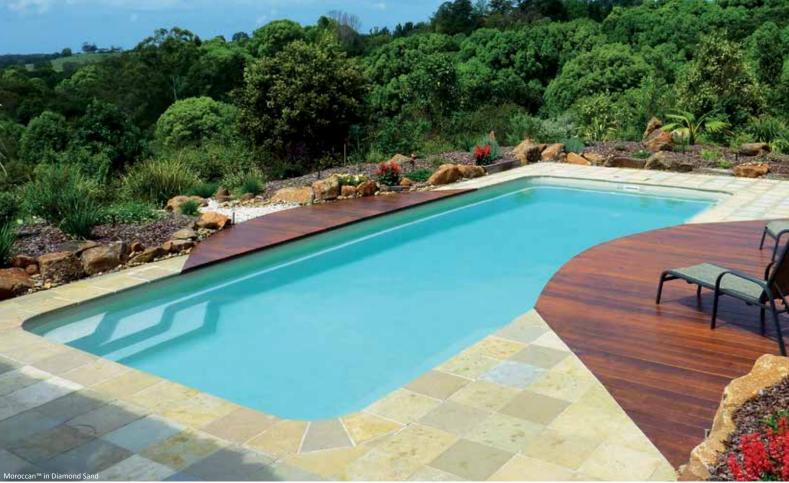

## FACT SHEET The Moroccan<sup>™</sup>

The Moroccan<sup>™</sup> is the result of years of research, whereby Leisure Pools<sup>®</sup> designers were able to incorporate some of the most popular attributes of a pool into one stunning package. This is a swimming pool with more features than any other pool in today's market.

The Moroccan<sup>™</sup> is generous in size and stylish in looks and will give your family the lifestyle you have always desired. Through clever design all steps, benches and seating have been kept clear of the center corridor to provide unobstructed end to end swimming.

The Moroccan<sup>™</sup> is a spacious pool with room for the whole family and comes in multiple sizes. Whether playing games, swimming laps or just relaxing and cooling off, The Moroccan<sup>™</sup> will suit all your needs.