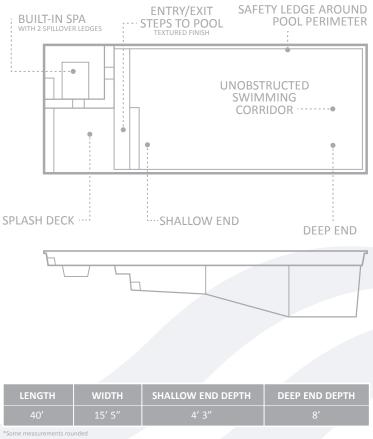

The Leisure Pools<sup>®</sup> Icon<sup>M</sup> was designed to incorporate all of the amazing features of The Ultimate<sup>M</sup> — the built-in spa and splash deck — except it has been modified to reach 8' at its deepest depth.

Spend just a few minutes in this spacious spa, and you will experience less stress and improved circulation. The spa was designed to offer you the option of circulating water within the spa alone, or to circulate into the pool through two built-in spillovers.

The built-in splash deck provides fun for both adults and children. The shallow waters offer a great play area for younger children or a place to stretch out and relax for adults.

The Leisure Pools<sup>®</sup> Icon<sup>™</sup> perfectly represents what a pool should exemplify, not only with the great features it compacts, but through its length and water volume as well. No matter what ideas you have for your perfect pool, The Icon<sup>™</sup> will undoubtedly deliver.