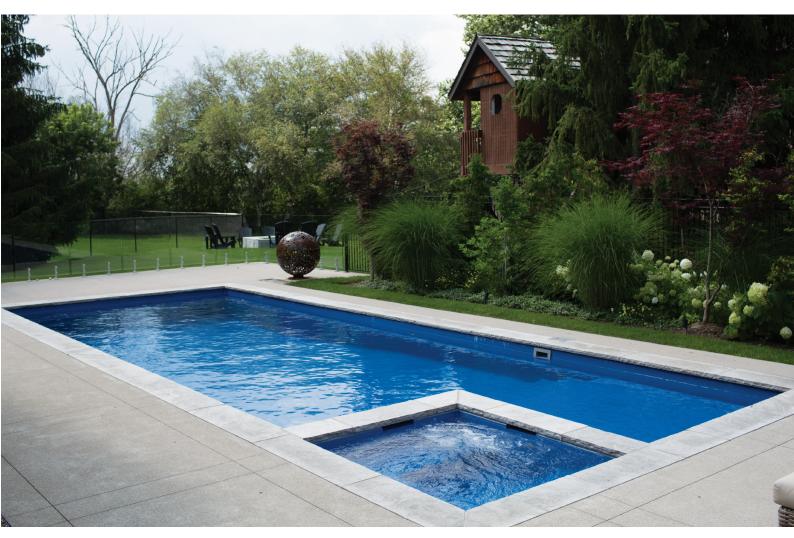

The Leisure Pools<sup>®</sup> Icon<sup>M</sup> was designed to incorporate all of the amazing features of The Ultimate<sup>M</sup> — the built-in spa and splash deck — except it has been modified to reach 8' at its deepest depth.

Spend just a few minutes in this spacious spa, and you will experience less stress and improved circulation. The spa was designed to offer you the option of circulating water within the spa alone, or to circulate into the pool through two built-in spillovers.

The built-in splash deck provides fun for both adults and children. The shallow waters offer a great play area for younger children or a place to stretch out and relax for adults.

The Leisure Pools<sup>®</sup> Icon<sup>™</sup> perfectly represents what a pool should exemplify, not only with the great features it compacts, but through its length and water volume as well. No matter what ideas you have for your perfect pool, The Icon<sup>™</sup> will undoubtedly deliver.