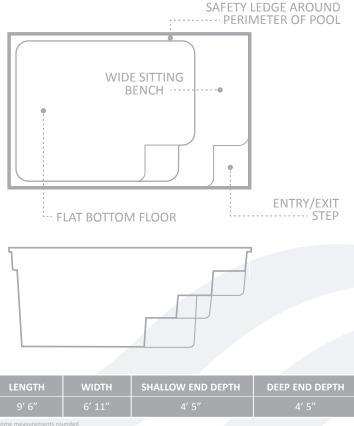

If that is what you are looking for, then we believe that The Fiji Plunge<sup>™</sup> is the perfect pool for you - for your own small space, or as we like to think of it, your own "island." The Fiji Plunge<sup>™</sup> is a beautiful pool with a formal design and a bench down one wall allowing you to sit and relax. The bench is perfect for the addition of spa jets to enjoy the benefits of rushing water on your body and the therapeutic effects it can have on you. The Fiji Plunge<sup>™</sup> also combines a deep and generously sized wading area to cool down on a hot day. It's also the perfect social pool where you can chat with friends and family or simply relax and enjoy the calm outdoors.

The Fiji Plunge<sup>m</sup> has the perfect compact size will fit in just about any size backyard and the bench seat allows the pool to be installed very close to your house or boundary fence. If you're looking for happiness in a small pool, we invite you to take the plunge with us: The Fiji Plunge<sup>m</sup>.