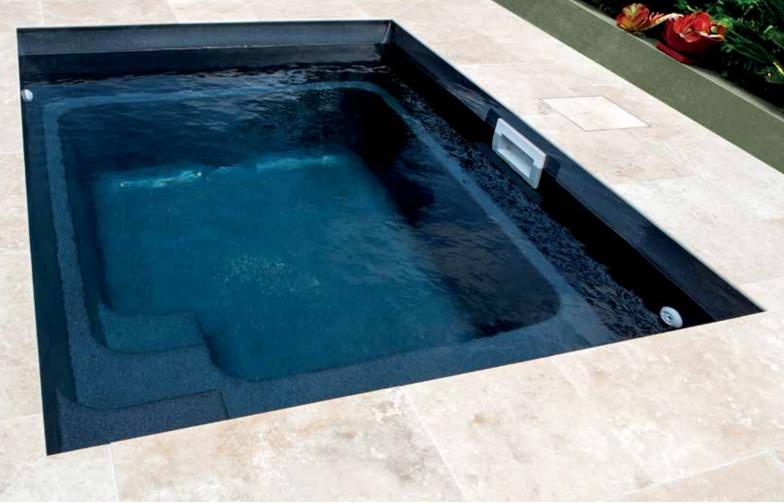

## The Fiii Plungo<sup>TM</sup>

Fiji Plunge™ in Ebony Blue

What is a "Plunge Pool?" The general definition is a small, shallow pool that is typically built for the purpose of lounging, wading and cooling off for swimming and exercising. Today, many homeowners are installing a plunge pool because of their smaller size, easier maintenance and lower cost of ownership including reduced water requirements.

If that is what you are looking for, then we believe that The Fiji Plunge<sup>™</sup> is the perfect pool for you - for your own small space, or as we like to think of it, your own "island." The Fiji Plunge<sup>™</sup> is a beautiful pool with a formal design and a bench down one wall allowing you to sit and relax. The bench is perfect for the addition of spa jets to enjoy the benefits of rushing water on your body and the therapeutic effects it can have on you. The Fiji Plunge<sup>™</sup> also combines a deep and generously sized wading area to cool down on a hot day. It's also the perfect social pool where you can chat with friends and family or simply relax and enjoy the calm outdoors.